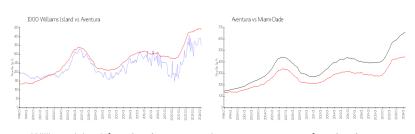

# **Market Information**

 1000 Williams Island: \$350/sq. ft.
 Aventura:
 \$438/sq. ft.

 Aventura:
 \$438/sq. ft.
 Miami-Dade:
 \$698/sq. ft.

### **Inventory for Sale**

1000 Williams Island8%Aventura4%Miami-Dade3%

#### Avg. Time to Close Over Last 12 Months

1000 Williams Island97 daysAventura87 daysMiami-Dade81 days