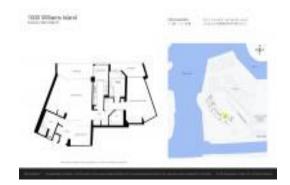

## Unit 3005 - 1000 Williams Island

3005 - 1000 Island Blvd, Aventura, FL, Miami-Dade 33160

#### **Unit Information**

MLS Number: A11344646
Status: Pending
Size: 1,230 Sq ft.

Bedrooms: 2
Full Bathrooms: 2
Half Bathrooms:

Parking Spaces: 1 Space, Assigned Parking, Covered

Parking

View:

 Rental Price:
 \$4,100