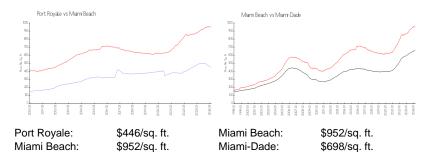

#### **Inventory for Sale**

| Port Royale | 8% |
|-------------|----|
| Miami Beach | 4% |
| Miami-Dade  | 3% |

Built in 1971 - 164 units - 15 floors