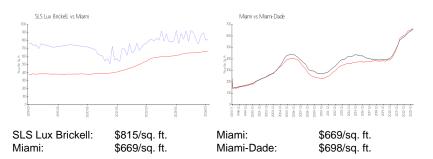

#### **Market Information**

| SLS Lux Brickell | 10% |
|------------------|-----|
| Miami            | 4%  |
| Miami-Dade       | 3%  |

# Avg. Time to Close Over Last 12 Months

| SLS Lux Brickell | 111 days |
|------------------|----------|
| Miami            | 84 days  |
| Miami-Dade       | 81 days  |