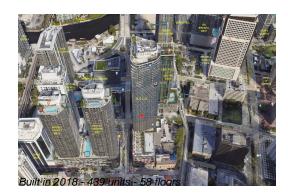

# Unit 4106 - SLS Lux Brickell

4106 - 801 S Miami Ave, Miami, FL, Miami-Dade 33130

#### **Building Information**

| Number of units:                         | 439 |
|------------------------------------------|-----|
| Number of active listings for rent:      | 0   |
| Number of active listings for sale:      | 46  |
| Building inventory for sale:             | 10% |
| Number of sales over the last 12 months: | 31  |
| Number of sales over the last 6 months:  | 11  |
| Number of sales over the last 3 months:  | 6   |