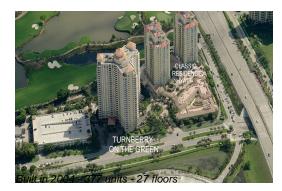

# Unit 1410 - Turnberry on the Green

1410 - 19501 W Country Club Dr, Aventura, FL, Miami-Dade 33180

#### **Building Information**

| Number of units:                         | 377 |
|------------------------------------------|-----|
| Number of active listings for rent:      | 24  |
| Number of active listings for sale:      | 10  |
| Building inventory for sale:             | 2%  |
| Number of sales over the last 12 months: | 13  |
| Number of sales over the last 6 months:  | 8   |
| Number of sales over the last 3 months:  | 5   |
|                                          |     |