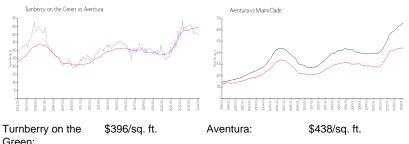

## **Market Information**

| Green.    |               |             |               |
|-----------|---------------|-------------|---------------|
| Aventura: | \$438/sq. ft. | Miami-Dade: | \$698/sq. ft. |