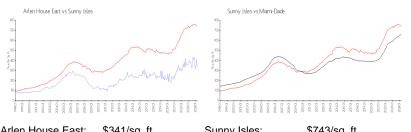

#### **Market Information**

| Arlen House East: | \$341/sq. ft. | Sunny Isles: | \$743/sq. ft. |
|-------------------|---------------|--------------|---------------|
| Sunny Isles:      | \$743/sq. ft. | Miami-Dade:  | \$698/sq. ft. |