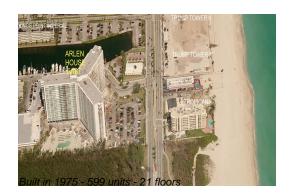

#### **Building Information**

| Number of units:                         | 599 |
|------------------------------------------|-----|
| Number of active listings for rent:      | 25  |
| Number of active listings for sale:      | 27  |
| Building inventory for sale:             | 4%  |
| Number of sales over the last 12 months: | 24  |
| Number of sales over the last 6 months:  | 10  |
| Number of sales over the last 3 months:  | 4   |