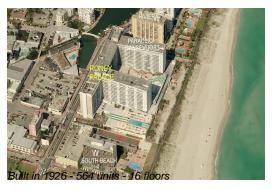

# Unit 1424 - Roney Palace

1424 - 2301 Collins Av, Miami Beach, FL, Miami-Dade 33139

### **Building Information**

Number of units: 564
Number of active listings for rent: 54
Number of active listings for sale: 28
Building inventory for sale: 4%
Number of sales over the last 12 months: 18
Number of sales over the last 6 months: 5
Number of sales over the last 3 months: 3