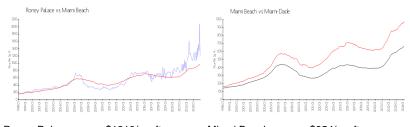

#### **Market Information**

Roney Palace: \$1210/sq. ft. Miami Beach: \$954/sq. ft. Miami Beach: \$703/sq. ft. Miami-Dade: \$703/sq. ft.