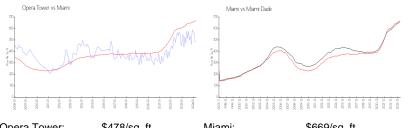

### **Market Information**

| Opera Tower: | \$478/sq. ft. | Miami:      | \$669/sq. ft. |
|--------------|---------------|-------------|---------------|
| Miami:       | \$669/sq. ft. | Miami-Dade: | \$698/sq. ft. |