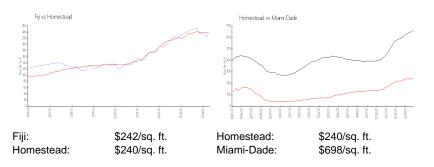

#### **Market Information**

#### **Inventory for Sale**

| Fiji       | 3% |
|------------|----|
| Homestead  | 2% |
| Miami-Dade | 3% |

## Avg. Time to Close Over Last 12 Months

| Fiji       | 57 days |
|------------|---------|
| Homestead  | 45 days |
| Miami-Dade | 81 days |