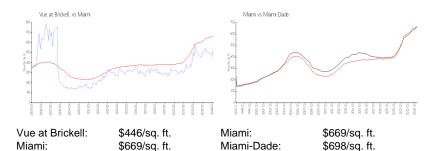

umber:
 A11350033

 Status:
 Active

 Size:
 1,255 Sq ft.

 Bedrooms:
 2

Bedrooms: Full Bathrooms: Half Bathrooms:

Parking Spaces: 1 Space

View:
Rental Price: \$4,500

List PPSF: \$4
Valuated Price: \$640,000
Valuated PPSF: \$510

The above valuated price is a baseline figure that does not take into account any specific renovation, upgrade, split, merge, or deterioration of the unit.

2

### **Building Information**

Number of units: 323
Number of active listings for rent: 11
Number of active listings for sale: 7
Building inventory for sale: 2%
Number of sales over the last 12 months: 10
Number of sales over the last 6 months: 5
Number of sales over the last 3 months: 3

#### **Building Association Information**

Vue at Brickell Condominium inc 305.371.8005

### **Market Information**



### **Inventory for Sale**

 Vue at Brickell
 2%

 Miami
 4%

 Miami-Dade
 3%

# Avg. Time to Close Over Last 12 Months

Vue at Brickell38 daysMiami84 daysMiami-Dade81 days