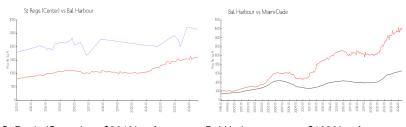

### **Market Information**

St Regis (Center): \$2649/sq. ft. Bal Harbour: \$1626/sq. ft. Bal Harbour: \$1626/sq. ft. Miami-Dade: \$696/sq. ft.