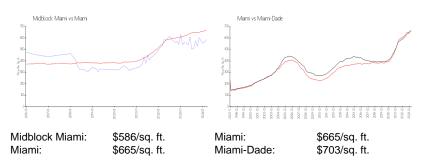

#### **Market Information**

#### **Inventory for Sale**

| Midblock Miami | 10% |
|----------------|-----|
| Miami          | 4%  |
| Miami-Dade     | 3%  |

## Avg. Time to Close Over Last 12 Months

| Midblock Miami | 86 days |
|----------------|---------|
| Miami          | 84 days |
| Miami-Dade     | 81 days |