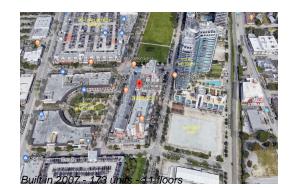

# Unit 515 - Midblock Miami

515 - 3250 NE 1 Ave, Miami, FL, Miami-Dade 33137

### **Building Information**

| Number of units:                         | 173 |
|------------------------------------------|-----|
| Number of active listings for rent:      |     |
| Number of active listings for sale:      |     |
| Building inventory for sale:             | 9%  |
| Number of sales over the last 12 months: | 26  |
| Number of sales over the last 6 months:  | 9   |
| Number of sales over the last 3 months:  | 5   |
|                                          |     |