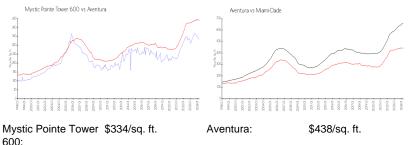

#### **Market Information**

| 600:      |               |             |               |
|-----------|---------------|-------------|---------------|
| Aventura: | \$438/sq. ft. | Miami-Dade: | \$698/sq. ft. |