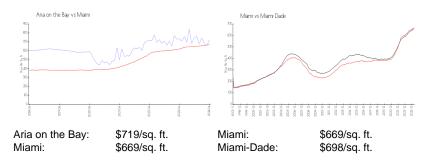

### **Inventory for Sale**

Aria on the Bay

5%

HORN.

| Miami      | 4% |
|------------|----|
| Miami-Dade | 4% |

## Avg. Time to Close Over Last 12 Months

| Aria on the Bay | 117 days |
|-----------------|----------|
| Miami           | 84 days  |
| Miami-Dade      | 81 days  |