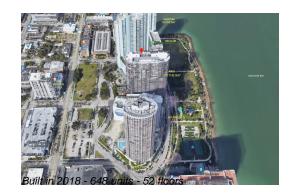

# Unit 2611 - Aria on the Bay

2611 - 488 NE 18 St, Miami, FL, Miami-Dade 33132

#### **Building Information**

| Number of units:                         | 648 |
|------------------------------------------|-----|
| Number of active listings for rent:      | 0   |
| Number of active listings for sale:      | 30  |
| Building inventory for sale:             | 4%  |
| Number of sales over the last 12 months: | 35  |
| Number of sales over the last 6 months:  | 12  |
| Number of sales over the last 3 months:  | 5   |