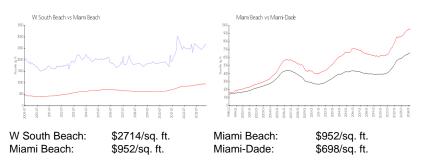

View: Intracoastal View, Ocean View

 Rental Price:
 \$8,500

 List PPSF:
 \$15

 Valuated Price:
 \$1,315,000

 Valuated PPSF:
 \$2,336

The above valuated price is a baseline figure that does not take into account any specific renovation, upgrade, split, merge, or deterioration of the unit.