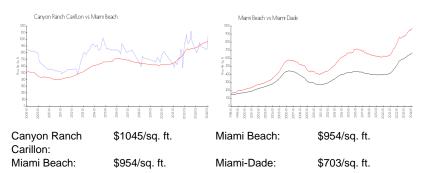

#### **Inventory for Sale**

| Canyon Ranch Carillon | 9% |
|-----------------------|----|
| Miami Beach           | 4% |
| Miami-Dade            | 3% |

## Avg. Time to Close Over Last 12 Months

| Canyon Ranch Carillon | 130 days |
|-----------------------|----------|
| Miami Beach           | 97 days  |
| Miami-Dade            | 81 days  |

NETO - CATER - Read to 10