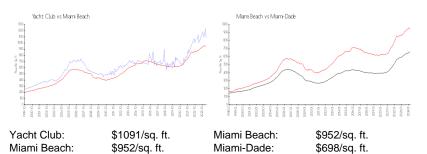

### **Market Information**

| Yacht Club  | 2% |
|-------------|----|
| Miami Beach | 4% |
| Miami-Dade  | 3% |