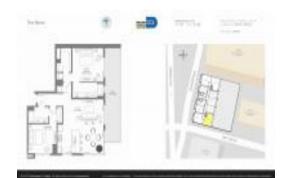

#### **Unit Information**

MLS Number: A11356541
Status: Pending
Size: 1,129 Sq ft.

Bedrooms: 2 Full Bathrooms: 2

Half Bathrooms:

Valuated PPSF:

Parking Spaces: 1 Space, Assigned Parking

 View:
 \$940,000

 List PPSF:
 \$833

 Valuated Price:
 \$887,000

The above valuated price is a baseline figure that does not take into account any specific renovation, upgrade, split, merge, or deterioration of the unit.

\$786