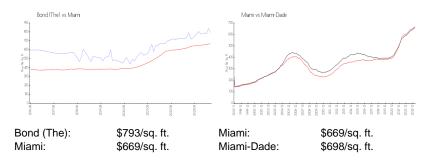

### **Inventory for Sale**

 Bond (The)
 6%

 Miami
 4%

 Miami-Dade
 3%

# Avg. Time to Close Over Last 12 Months

| Bond (The) | 90 days |
|------------|---------|
| Miami      | 84 days |
| Miami-Dade | 81 days |