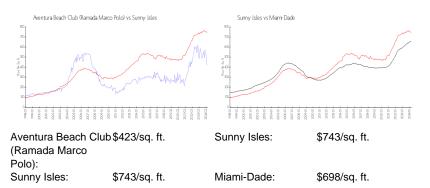

# **Market Information**

Aventura Beach Club (Ramada Marco 19% Polo) Sunny Isles 5%

Built in 1966 - 509 Units - 11 floors