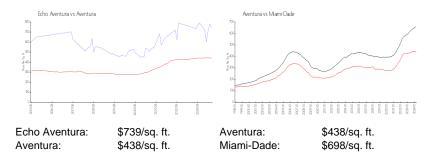

#### **Inventory for Sale**

| Echo Aventura | 8% |
|---------------|----|
| Aventura      | 4% |
| Miami-Dade    | 3% |