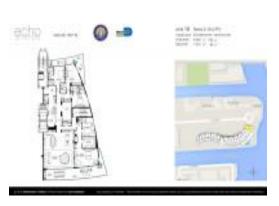

# Unit 718 - Echo Aventura

718 - 3250 NE 188 St, Aventura, FL, Miami-Dade 33180

## **Unit Information**

| MLS Number:<br>Status: | A11358002<br>Active             |
|------------------------|---------------------------------|
| Size:                  | 3,801 Sq ft.                    |
| Bedrooms:              | 4                               |
| Full Bathrooms:        | 6                               |
| Half Bathrooms:        | 1                               |
| Parking Spaces:        | 2 Or More Spaces, Valet Parking |
| View:                  |                                 |
| List Price:            | \$3,750,000                     |
| List PPSF:             | \$987                           |
| Valuated Price:        | \$3,202,000                     |
| Valuated PPSF:         | \$797                           |