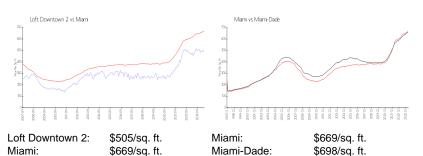

ated Price: \$298,000 Valuated PPSF: \$481

and the Want manufacture and



The above valuated price is a baseline figure that does not take into account any specific renovation, upgrade, split, merge, or deterioration of the unit.

## **Building Information**

| Number of units:                         | 496 |
|------------------------------------------|-----|
| Number of active listings for rent:      | 34  |
| Number of active listings for sale:      | 18  |
| Building inventory for sale:             | 3%  |
| Number of sales over the last 12 months: | 28  |
| Number of sales over the last 6 months:  | 15  |
| Number of sales over the last 3 months:  | 7   |

# **Building Association Information**

The loft Downtown Condominium Association Inc (305) 704-7633

## **Market Information**



#### **Inventory for Sale**

| Loft Downtown 2 | 4% |
|-----------------|----|
| Miami           | 4% |
| Miami-Dade      | 3% |

## Avg. Time to Close Over Last 12 Months

| Loft Downtown 2 | 66 days |
|-----------------|---------|
| Miami           | 84 days |
| Miami-Dade      | 81 days |