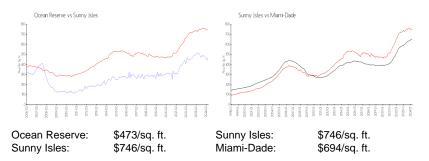

## **Inventory for Sale**

| Ocean Reserve | 6% |
|---------------|----|
| Sunny Isles   | 5% |
| Miami-Dade    | 3% |