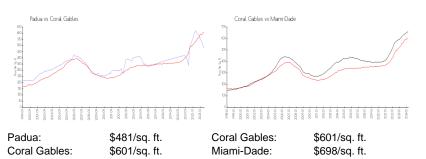

## **Market Information**

## Inventory for Sale

| Padua        | 2% |
|--------------|----|
| Coral Gables | 2% |
| Miami-Dade   | 3% |

## Avg. Time to Close Over Last 12 Months

| Padua        | 105 days |
|--------------|----------|
| Coral Gables | 62 days  |
| Miami-Dade   | 81 days  |