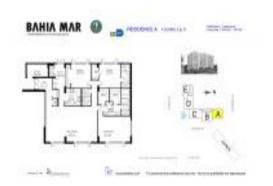

# Unit 10A - Bahia Mar

10A - 650 Ocean Dr, Key Biscayne, FL, Miami-Dade 33149

#### **Unit Information**

 MLS Number:
 A11360757

 Status:
 X\_ACTIVE

 Size:
 1,935 Sq ft.

Bedrooms: 3 Full Bathrooms: 3

Half Bathrooms:

Parking Spaces: Assigned Parking

View: