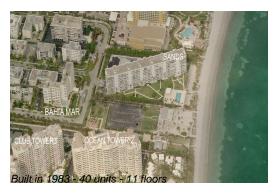

### **Building Information**

Number of units: 40
Number of active listings for rent: 2
Number of active listings for sale: 1
Building inventory for sale: 2%
Number of sales over the last 12 months: 1
Number of sales over the last 6 months: 1
Number of sales over the last 3 months: 0

# **Building Association Information**

Bahia Mar of Key Biscayne Condominium Association, Inc. 305-361-2858