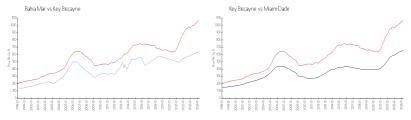

#### **Market Information**

Bahia Mar: \$639/sq. ft. Key Biscayne: \$1074/sq. ft. Key Biscayne: \$1074/sq. ft. Miami-Dade: \$694/sq. ft.