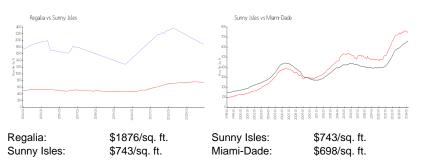

eline figure that does not take into account any specific renovation, upgrade, split, merge, or deterioration of the unit.

#### **Building Information**

| Number of units:                         | 39 |
|------------------------------------------|----|
| Number of active listings for rent:      | 0  |
| Number of active listings for sale:      | 3  |
| Building inventory for sale:             | 7% |
| Number of sales over the last 12 months: | 1  |
| Number of sales over the last 6 months:  | 0  |
| Number of sales over the last 3 months:  | 0  |

#### **Recent Sales**

| Unit # | Size        | Closing Date | Sale Price  | PPSF    |
|--------|-------------|--------------|-------------|---------|
| 6      | 4,992 sq ft | Jul 2023     | \$7,750,000 | \$1,552 |

### **Market Information**



## **Inventory for Sale**

| Regalia     | 8% |
|-------------|----|
| Sunny Isles | 5% |
| Miami-Dade  | 3% |

## Avg. Time to Close Over Last 12 Months

| Regalia     | 168 days |
|-------------|----------|
| Sunny Isles | 114 days |
| Miami-Dade  | 81 days  |