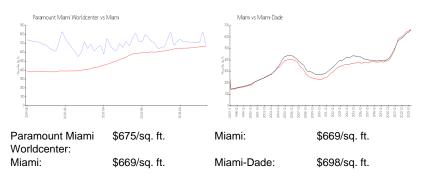

## **Market Information**

## **Inventory for Sale**

| Paramount Miami Worldcenter | 13% |
|-----------------------------|-----|
| Miami                       | 4%  |
| Miami-Dade                  | 3%  |

## Avg. Time to Close Over Last 12 Months

| Paramount Miami Worldcenter | 130 days |
|-----------------------------|----------|
| Miami                       | 84 days  |
| Miami-Dade                  | 81 days  |