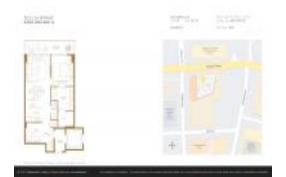

# Unit 2607 - SLS Lux Brickell

2607 - 801 S Miami Ave, Miami, FL, Miami-Dade 33130

#### **Unit Information**

 MLS Number:
 A11361596

 Status:
 Pending

 Size:
 866 Sq ft.

 Bedrooms:
 1

Full Bathrooms: 2

Half Bathrooms:

Parking Spaces: 1 Space, Assigned Parking, Covered

Parking

View:

 Rental Price:
 \$4,300

 List PPSF:
 \$5

 Valuated Price:
 \$615,000

 Valuated PPSF:
 \$710

The above valuated price is a baseline figure that does not take into account any specific renovation, upgrade, split, merge, or deterioration of the unit.