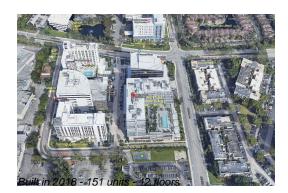

# Unit 804 - Aventura ParkSquare

804 - 2960 NE 207 St, Aventura, FL, Miami-Dade 33180

#### **Building Information**

| Number of units:                         | 131 |
|------------------------------------------|-----|
| Number of active listings for rent:      | 0   |
| Number of active listings for sale:      | 15  |
| Building inventory for sale:             | 11% |
| Number of sales over the last 12 months: | 7   |
| Number of sales over the last 6 months:  | 2   |
| Number of sales over the last 3 months:  | 0   |