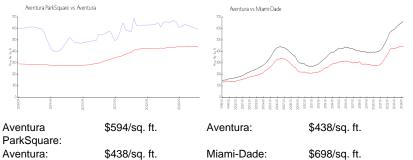

#### **Market Information**

| raikoquale.  |              |             |         |
|--------------|--------------|-------------|---------|
| Aventura: \$ | 6438/sq. ft. | Miami-Dade: | \$698/s |