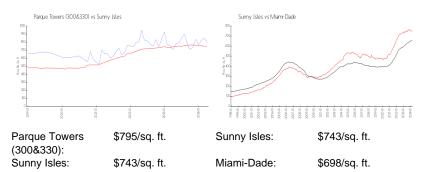

## **Inventory for Sale**

| Parque Towers (300&330) | 9% |
|-------------------------|----|
| Sunny Isles             | 5% |
| Miami-Dade              | 3% |