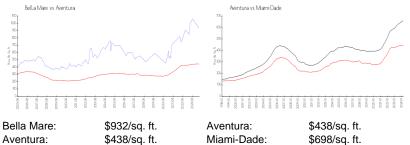

for sale:             | 4%  |
| Number of sales over the last 12 months: | 7   |
| Number of sales over the last 6 months:  | 1   |
| Number of sales over the last 3 months:  | 1   |

# **Building Association Information**

Williams Island 6000 Condo Administration Office (305) 749-3262 Concierge (305) 749-3260

#### **Recent Sales**

| Unit # | Size        | Closing Date | Sale Price  | PPSF  |
|--------|-------------|--------------|-------------|-------|
| 2806   | 3,222 sq ft | Mar 2024     | \$2,830,000 | \$878 |
| 2507   | 2,840 sq ft | Oct 2023     | \$2,418,000 | \$851 |
| 2108   | 4,005 sq ft | Aug 2023     | \$4,000,000 | \$999 |
| 2304   | 2,030 sq ft | Jun 2023     | \$1,900,000 | \$936 |
| 608    | 4,005 sq ft | Jun 2023     | \$2,300,000 | \$574 |

### **Market Information**



Aventura: \$438/sq. ft. Miami-Dade:

# **Inventory for Sale**

| Bella Mare | 4% |
|------------|----|
| Aventura   | 4% |
| Miami-Dade | 3% |





Avg. Time to Close Over Last 12 Months

hits Mary

Bella Mare Aventura Miami-Dade 92 days 87 days 81 days