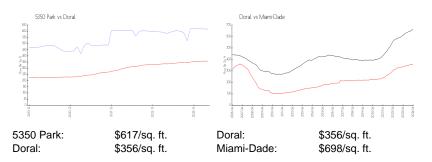

## **Market Information**

# **Inventory for Sale**

| 5350 Park  | 9% |
|------------|----|
| Doral      | 2% |
| Miami-Dade | 3% |

# Avg. Time to Close Over Last 12 Months

| 5350 Park  | 102 days |
|------------|----------|
| Doral      | 47 days  |
| Miami-Dade | 81 days  |