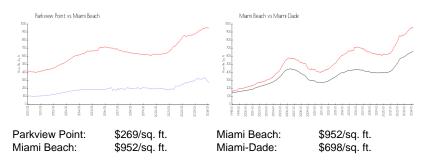

#### **Market Information**

Parkview Point

inter the second

| Miami Beach | 4% |
|-------------|----|
| Miami-Dade  | 3% |