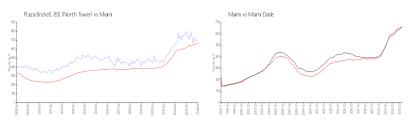

#### **Market Information**

Plaza Brickell 851 \$692/sq. ft. Miami: \$669/sq. ft. (North Tower):

Miami: \$669/sq. ft. Miami-Dade: \$698/sq. ft.