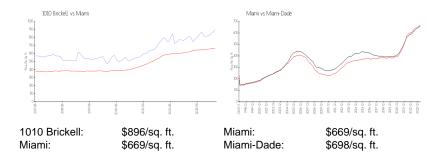

# **Inventory for Sale**

| 1010 Brickell | 4% |
|---------------|----|
| Miami         | 4% |
| Miami-Dade    | 3% |