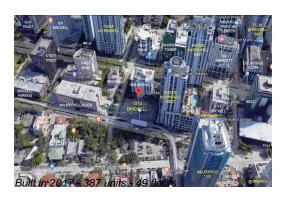

## Unit 2010 - 1010 Brickell

2010 - 1010 Brickell Ave, Miami, FL, Miami-Dade 33131

Number of units: 387
Number of active listings for rent: 0
Number of active listings for sale: 14
Building inventory for sale: 3%
Number of sales over the last 12 months: 18
Number of sales over the last 6 months: 6
Number of sales over the last 3 months: 4