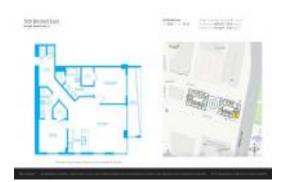

## Unit 3602 - 500 Brickell East Tower

3602 - 500 Brickell Av, Miami, FL, Miami-Dade 33131

#### **Unit Information**

 MLS Number:
 A11366051

 Status:
 Active

 Size:
 1,146 Sq ft.

 Bedrooms:
 2

Bedrooms: 2 Full Bathrooms: 2 Half Bathrooms:

Parking Spaces: 1 Space, Assigned Parking, Covered

Parking

View:

 List Price:
 \$960,000

 List PPSF:
 \$838

 Valuated Price:
 \$831,000

 Valuated PPSF:
 \$725

The above valuated price is a baseline figure that does not take into account any specific renovation, upgrade, split, merge, or deterioration of the unit.