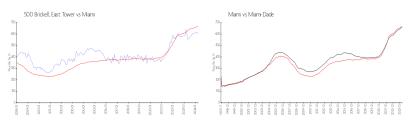

#### **Market Information**

 500 Brickell East
 \$601/sq. ft.
 Miami:
 \$669/sq. ft.

 Tower:
 Miami:
 \$669/sq. ft.
 Miami-Dade:
 \$698/sq. ft.