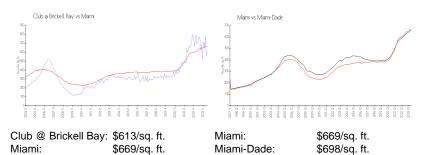

#### **Market Information**

| Club @ Brickell Bay | 8% |
|---------------------|----|
| Miami               | 4% |
| Miami-Dade          | 3% |

Cuistenale Built in 2004 - 644 tinits 43 flbors