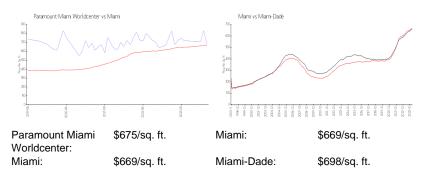

#### **Market Information**

| Paramount Miami Worldcenter | 13% |
|-----------------------------|-----|
| Miami                       | 4%  |
| Miami-Dade                  | 3%  |