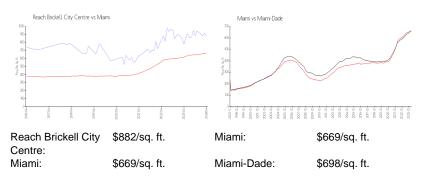

### **Market Information**

Reach Brickell City Centre

| Miami      | 4% |
|------------|----|
| Miami-Dade | 3% |