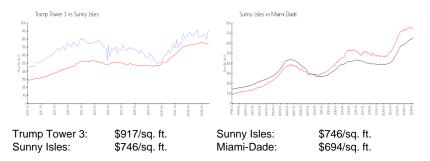

## **Inventory for Sale**

| Trump Tower 3 | 3% |
|---------------|----|
| Sunny Isles   | 5% |
| Miami-Dade    | 3% |

Trump Tower 3 Sunny Isles Miami-Dade 95 days 114 days 81 days