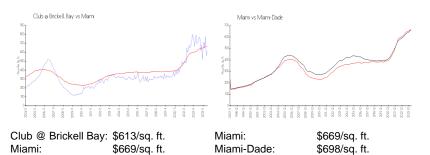

#### **Market Information**

| Club @ Brickell Bay | 8% |
|---------------------|----|
| Miami               | 4% |
| Miami-Dade          | 3% |

Cuentre de la filors