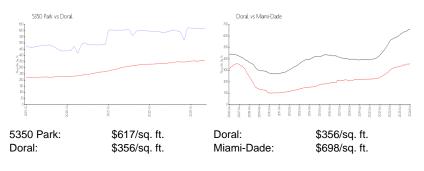

et Parking                               |
| Rental Price:<br>List PPSF:<br>Valuated Price:<br>Valuated PPSF:                   | \$3,450<br>\$5<br>\$383,000<br>\$588        |

The above valuated price is a baseline figure that does not take into account any specific renovation, upgrade, split, merge, or deterioration of the unit.

#### **Building Information**

| Number of units:                         | 238 |
|------------------------------------------|-----|
| Number of active listings for rent:      | 0   |
| Number of active listings for sale:      | 22  |
| Building inventory for sale:             | 9%  |
| Number of sales over the last 12 months: | 11  |
| Number of sales over the last 6 months:  | 3   |
| Number of sales over the last 3 months:  | 1   |

# **Market Information**



# **Inventory for Sale**

| 5350 Park  | 9% |
|------------|----|
| Doral      | 2% |
| Miami-Dade | 3% |

# Avg. Time to Close Over Last 12 Months

| 5350 Park  | 110 days |
|------------|----------|
| Doral      | 47 days  |
| Miami-Dade | 81 days  |