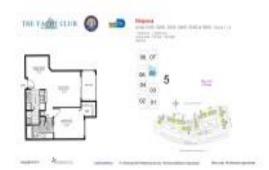

### **Unit Information**

| MLS Number:<br>Status:<br>Size:<br>Bedrooms:<br>Full Bathrooms:<br>Half Bathrooms: | A11375349<br>Active<br>730 Sq ft.<br>1<br>1 |
|------------------------------------------------------------------------------------|---------------------------------------------|
| Parking Spaces:<br>View:                                                           | 2 Spaces                                    |
| Rental Price:<br>List PPSF:<br>Valuated Price:<br>Valuated PPSF:                   | \$3,500<br>\$5<br>\$255,000<br>\$349        |