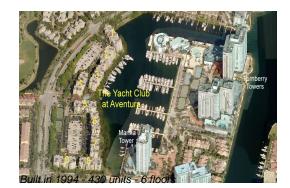

# Unit 5505 - Yacht Club at Aventura

5505 - 19501 E Country Club Dr, Aventura, FL, Miami-Dade 33180

# **Building Information**

| Number of units:                         | 430 |
|------------------------------------------|-----|
| Number of active listings for rent:      | 41  |
| Number of active listings for sale:      | 34  |
| Building inventory for sale:             | 7%  |
| Number of sales over the last 12 months: | 25  |
| Number of sales over the last 6 months:  | 9   |
| Number of sales over the last 3 months:  | 5   |