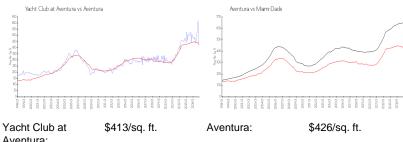

#### **Market Information**

| Aventura: |               |             |               |
|-----------|---------------|-------------|---------------|
| Aventura: | \$426/sq. ft. | Miami-Dade: | \$688/sq. ft. |