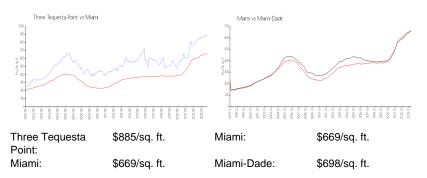

#### **Inventory for Sale**

| Three Tequesta Point | 4% |
|----------------------|----|
| Miami                | 4% |
| Miami-Dade           | 3% |

Avg. Time to Close Over Last 12 Months

Three Tequesta Point Miami Miami-Dade 130 days 84 days 81 days