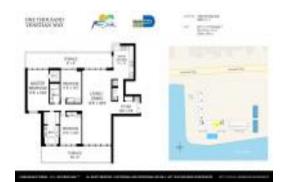

# Unit 1703 - One Thousand Venetian

1703 - 1000 Venetian Wy, Miami Beach, FL, Miami-Dade 33139

#### **Unit Information**

 MLS Number:
 A11379012

 Status:
 Active

 Size:
 2,010 Sq ft.

Bedrooms: 3
Full Bathrooms: 2
Half Bathrooms: 1

Parking Spaces: 2 Or More Spaces

View:

 List Price:
 \$2,295,000