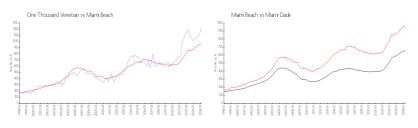

#### **Market Information**

One Thousand \$1223/sq. ft. Miami Beach: \$952/sq. ft. Venetian:

Miami Beach: \$952/sq. ft. Miami-Dade: \$698/sq. ft.