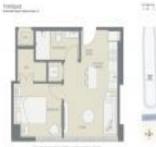

# Unit 3001 - Yotelpad

3001 - 227 NE 2 St, downtown, FL, Miami-Dade 33132

#### **Unit Information**

| MLS Number:<br>Status:<br>Size:<br>Bedrooms: | A11379203<br>Active<br>455 Sq ft.<br>1        |
|----------------------------------------------|-----------------------------------------------|
| Full Bathrooms:                              | 1                                             |
| Half Bathrooms:                              | Parking Carago Street Parking Valat           |
| Parking Spaces:                              | Parking Garage, Street Parking, Valet Parking |
| View:                                        | Bay                                           |
| Rental Price:                                | \$4,500                                       |
| List PPSF:                                   | \$10                                          |
| Valuated Price:                              | \$409,000                                     |
| Valuated PPSF:                               | \$899                                         |