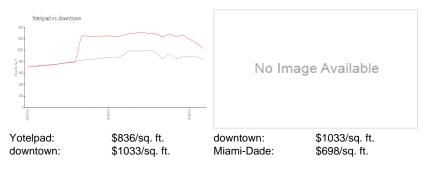

#### **Market Information**

#### **Inventory for Sale**

| Yotelpad   | 14% |
|------------|-----|
| downtown   | 9%  |
| Miami-Dade | 3%  |