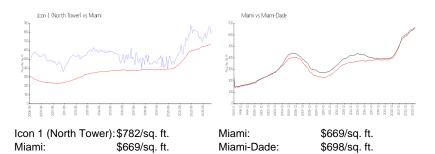

#### **Market Information**

| Icon 1 (North Tower) | 5% |
|----------------------|----|
| Miami                | 4% |
| Miami-Dade           | 3% |