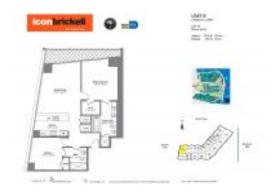

# Unit 5115 - Icon 1 (North Tower)

5115 - 465 Brickell Av, Miami, FL, Miami-Dade 33131

#### **Unit Information**

 MLS Number:
 A11379676

 Status:
 Active

 Size:
 1,168 Sq ft.

 Bedrooms:
 2

Bedrooms: 2
Full Bathrooms: 2
Half Bathrooms:

Parking Spaces: 1 Space

View: