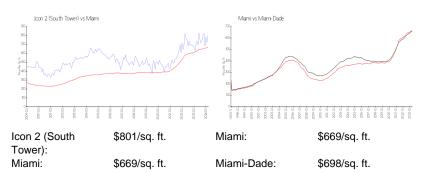

## **Inventory for Sale**

| Icon 2 (South Tower) | 6% |
|----------------------|----|
| Miami                | 4% |

# Avg. Time to Close Over Last 12 Months

| Icon 2 (South Tower) | 104 days |
|----------------------|----------|
| Miami                | 84 days  |
| Miami-Dade           | 81 days  |