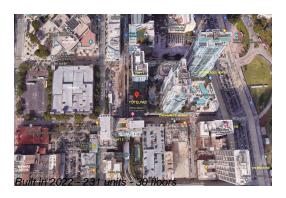

# Unit 2911 - Yotelpad

2911 - 227 NE 2 St, downtown, FL, Miami-Dade 33132

## **Building Information**

Number of units: 231
Number of active listings for rent: 0
Number of active listings for sale: 33
Building inventory for sale: 14%
Number of sales over the last 12 months: 18
Number of sales over the last 6 months: 8
Number of sales over the last 3 months: 4

#### **Building Association Information**

YOTELPAD Miami Address: 227 NE 2nd St, Miami, FL 33132 Phone: +1 786-785-5700