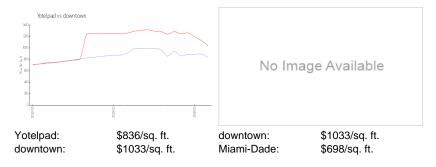

#### **Inventory for Sale**

Yotelpad 14% downtown 9% Miami-Dade 3%

## Avg. Time to Close Over Last 12 Months

Yotelpad 102 days downtown 100 days Miami-Dade 81 days