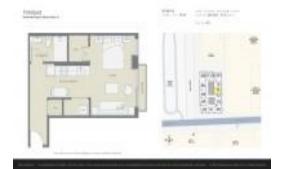

#### **Unit Information**

 MLS Number:
 A11379989

 Status:
 Active

 Size:
 446 Sq ft.

Bedrooms:

Full Bathrooms:

Half Bathrooms:

Parking Spaces: None

View:

 List Price:
 \$450,000

 List PPSF:
 \$1,009

 Valuated Price:
 \$397,000

 Valuated PPSF:
 \$890

The above valuated price is a baseline figure that does not take into account any specific renovation, upgrade, split, merge, or deterioration of the unit.