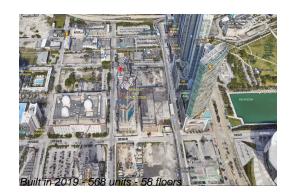

#### **Building Information**

| Number of units:                         | 568 |
|------------------------------------------|-----|
| Number of active listings for rent:      | 0   |
| Number of active listings for sale:      | 74  |
| Building inventory for sale:             | 13% |
| Number of sales over the last 12 months: | 36  |
| Number of sales over the last 6 months:  | 11  |
| Number of sales over the last 3 months:  | 6   |