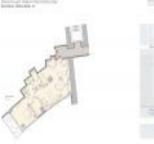

## **Unit Information**

| MLS Number:                                                             | A11380822                                |
|-------------------------------------------------------------------------|------------------------------------------|
| Status:                                                                 | Active                                   |
| Size:                                                                   | 937 Sq ft.                               |
| Bedrooms:                                                               | 1                                        |
| Full Bathrooms:                                                         | 1                                        |
| Half Bathrooms:                                                         | 1                                        |
| Parking Spaces:                                                         | 1 Space                                  |
| View:<br>List Price:<br>List PPSF:<br>Valuated Price:<br>Valuated PPSF: | \$639,000<br>\$682<br>\$522,000<br>\$557 |