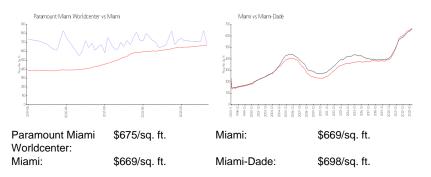

# **Inventory for Sale**

| Paramount Miami Worldcenter | 13% |
|-----------------------------|-----|
| Miami                       | 4%  |
| Miami-Dade                  | 3%  |

## Avg. Time to Close Over Last 12 Months

| Paramount Miami Worldcenter | 130 days |
|-----------------------------|----------|
| Miami                       | 84 days  |
| Miami-Dade                  | 81 days  |