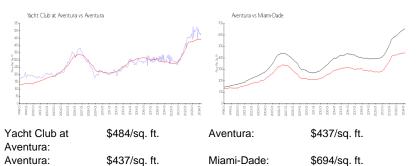

## **Market Information**

| Aventura: | \$437/sq. ft. | Miami-Dade: |  |
|-----------|---------------|-------------|--|
|           |               |             |  |