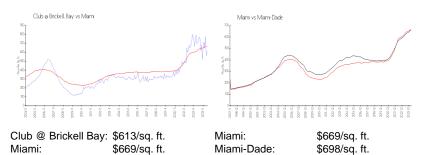

#### **Market Information**

| Club @ Brickell Bay | 8% |
|---------------------|----|
| Miami               | 4% |
| Miami-Dade          | 3% |

## Avg. Time to Close Over Last 12 Months

| Club @ Brickell Bay | 68 days |
|---------------------|---------|
| Miami               | 84 days |
| Miami-Dade          | 81 days |