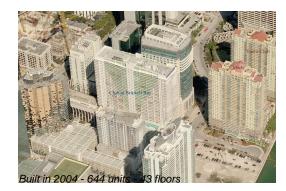

# Unit 2201 - Club @ Brickell Bay

2201 - 1200 Brickell Bay Dr, Miami, FL, Miami-Dade 33131

#### **Building Information**

| Number of units:                         | 643 |
|------------------------------------------|-----|
| Number of active listings for rent:      | 36  |
| Number of active listings for sale:      | 53  |
| Building inventory for sale:             | 8%  |
| Number of sales over the last 12 months: | 27  |
| Number of sales over the last 6 months:  | 9   |
| Number of sales over the last 3 months:  | 3   |